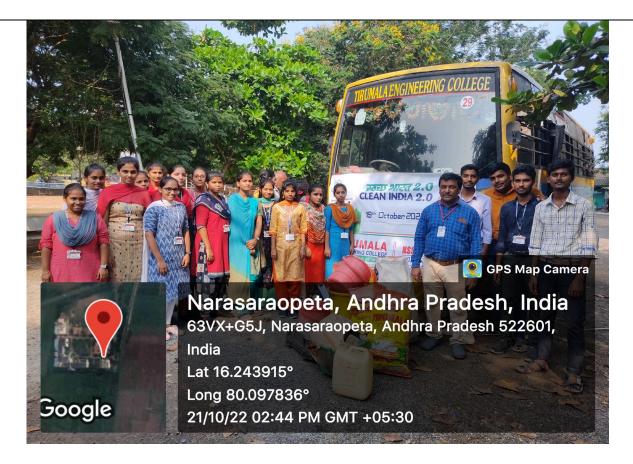

NSS Students of TEC participated in solid waste collection for NMC

NSS Students of TEC participated in solid waste collection for NMC

NSS Students of TEC participated in solid waste collection for NMC

NSS Students of TEC participated in solid waste collection for NMC