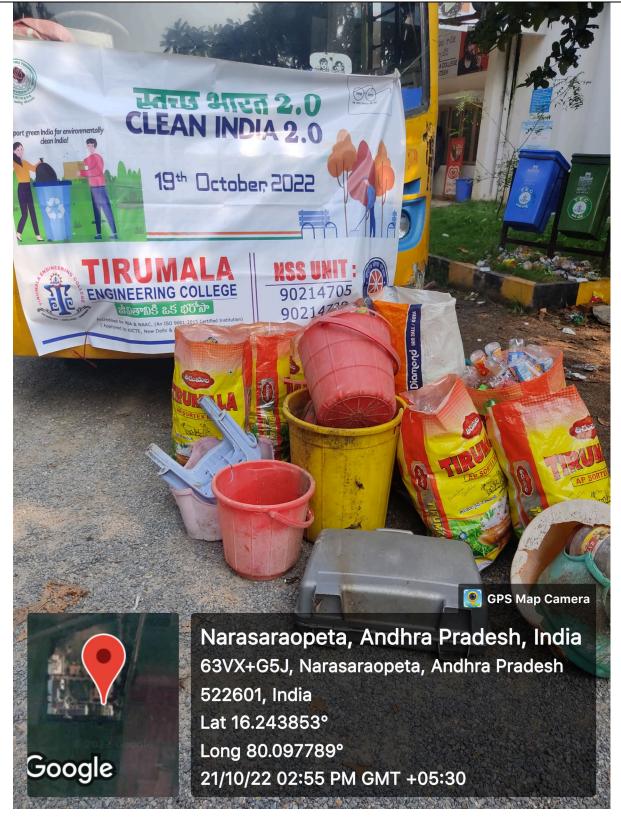

NSS Students of TEC participated in solid waste collection for NMC

NSS Students of TEC participated in solid waste collection for NMC

NSS Students of TEC participated in solid waste collection for NMC

NSS Students of TEC participated in solid waste collection for NMC