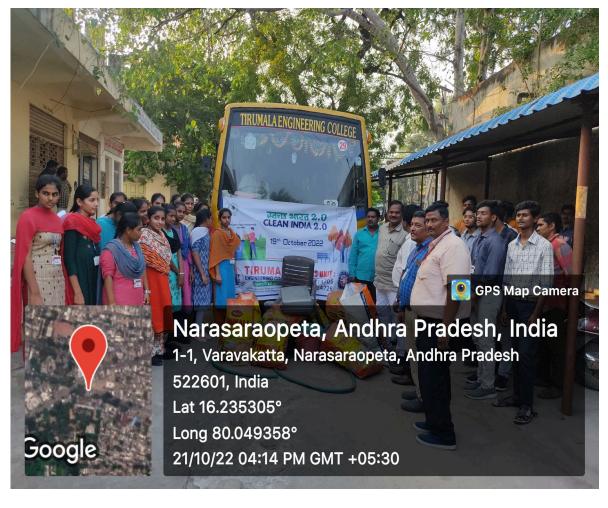

Principal sir and NMC Commissioner along with NSS Pos and volunteers

Principal sir and NMC Commissioner along with NSS Pos and volunteers