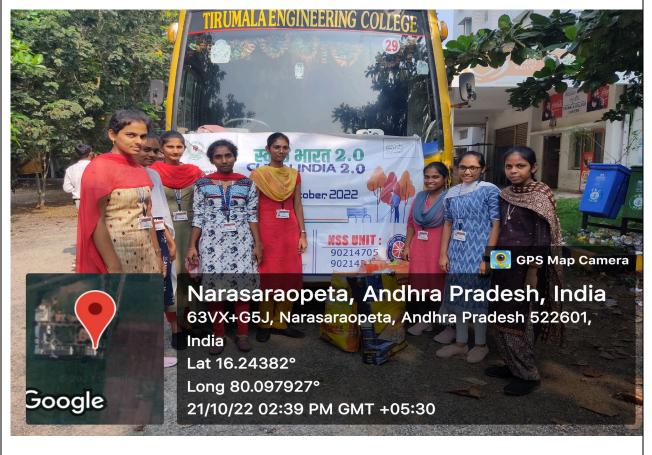

NSS Students of TEC participated in solid waste collection for NMC

NSS Students of TEC participated in solid waste collection for NMC

NSS Students of TEC participated in solid waste collection for NMC

NSS Students of TEC participated in solid waste collection for NMC