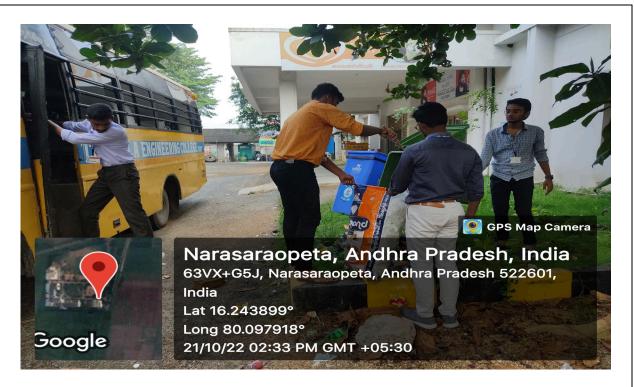

NSS Students of TEC participated in solid waste collection for NMC

NSS Students of TEC participated in solid waste collection for NMC

NSS Students of TEC participated in solid waste collection for NMC

NSS Students of TEC participated in solid waste collection for NMC