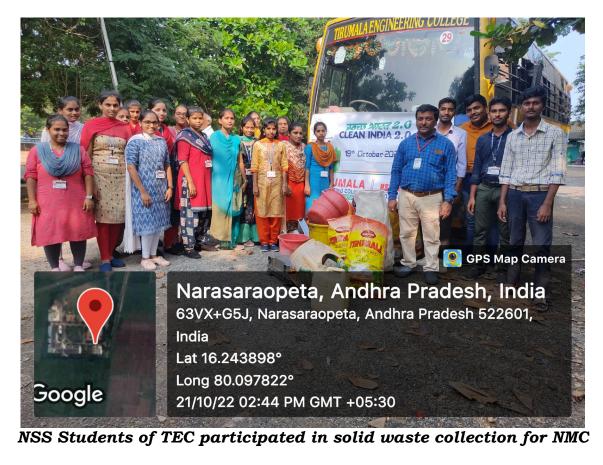

NSS Students of TEC participated in solid waste collection for NMC

NSS Students of TEC participated in solid waste collection for NMC

NSS Students of TEC participated in solid waste collection for NMC

NSS Students of TEC participated in solid waste collection for NMC